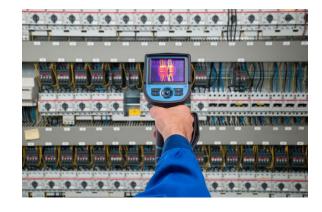

### A) On-Line MOTOCARETM & CABLE Specifications:

- Electrical Signature Analysis
- Vibration Analysis
- Acoustic Emission Analysis

#### B) Off-Line MOTOCARE & CABLE Specifications:

- Insulation Resistance, Polarization Index, Dielectric Discharge Ratios
- DC Winding Resistance
- Winding Circuit Analysis
- Stator Surge Comparison Test
- Tan Delta & Capacitance Analysis
- Partial Discharge Analsysis ...≥ 1000 kW &/or 13.8 kV
- Repetitive Surge Oscilloscope Test → Synchronous motors only